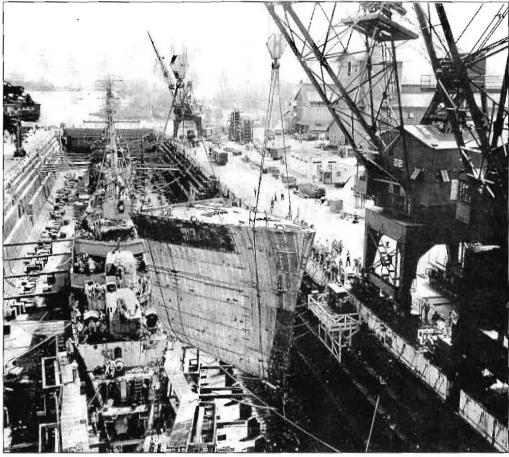

To join call (800) 223-5535 or write to Tin Can Sailors, PO Box 100, Somerset, MA 02726.

The USS Nelson (DD-623) was towed to Boston for repairs after a torpedo destroyed the after portion of the ship in June 1944.