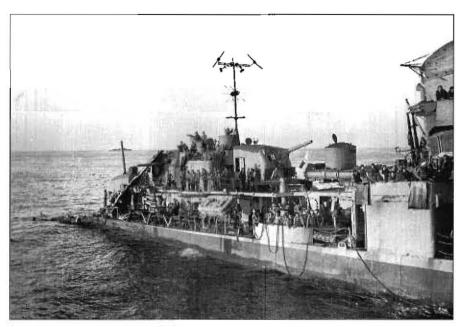

To join call (800) 223-5535 or write to Tin Can Sailors, PO Box 100, Somerset, MA 02726.

The USS Nelson (DD-623) was towed to Boston for repairs after a torpedo destroyed the after portion of the ship in June 1944.