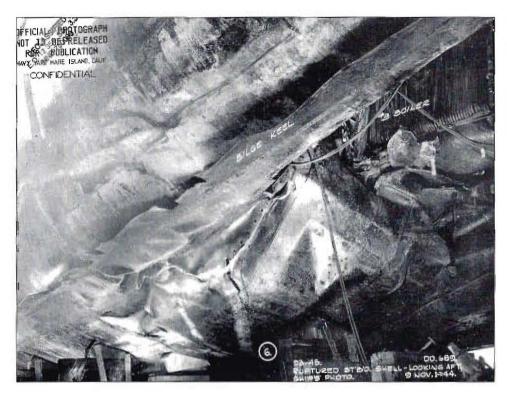

Damaged Damaged Lost Damaged Damaged Damaged Damaged

| 06/12/44 | Kalk           | DD-611 | Biak Island                | Bomb (1)                                        | Damaged |
|----------|----------------|--------|----------------------------|-------------------------------------------------|---------|
| 06/12/44 | Nelson         | DD-623 | English Channel            | E Boat Torpedo (1)                              | Damaged |
| 06/14/44 | Braine         | DD-630 | Tinian Island              | Shore Battery Gunfire (1)                       | Damaged |
| 06/18/44 | Phelps         | DD-360 | Saipan Island              | Shore Battery Gunfire (3)                       | Damaged |
| 06/21/44 | Phelps         | DD-360 | Saipan Island              | Shore Battery Gunfire (2)                       | Damaged |
| 06/21/44 | Davis          | DD-395 | English Channel            | Mine (1)                                        | Damaged |
| 06/25/44 | Barton         | DD-722 | English Channel            | Shore Battery Gunfire (1)                       | Damaged |
| 06/25/44 | Laffey         | DD-724 | English Channel            | Shore Battery Gunfire (1)                       | Damaged |
| 06/25/44 | O'Brien        | DD-725 | English Channel            | Shore Battery Gunfire (1)                       | Damaged |
| 07/24/44 | Norman Scott   | DD-690 | Tinian Island              | Shore Battery Gunfire (6)                       | Damaged |
| 09/07/44 | Flusser        | DD-368 | Wotje Atoll                | Shore Battery Gunfire (several)                 | Damaged |
| 09/12/44 | Noa            | APD-24 | Guadalcanal                | Collision with USS Fullam (DD-474)              | Lost    |
| 09/13/44 | Perry          | DMS-17 | Palau Island               | Mine (1)                                        | Lost    |
| 09/13/44 | Warrington     | DD-383 | Near Bahamas               | Hurricane                                       | Lost    |
| 09/16/44 | Wadleigh       | DD-689 | Palau Island               | Mine (1)                                        | Damaged |
| 10/01/44 | Bailey         | DD-492 | Off Palua Island           | Strafing                                        | Damaged |
| 10/12/44 | Prichett       | DD-561 | Off Formosa                | Gunfire (several)                               | Damaged |
| 10/14/44 | Cassin Young   | DD-793 | Off Formosa                | Strafing                                        | Damaged |
| 10/17/44 | Montgomery     | DM-17  | Ngulu Lagoon               | Mine                                            | Hulk    |
| 10/18/44 | Goldsborough   | APD-32 | Leyte                      | Shore Battery Gunfire (1)                       | Damaged |
| 10/19/44 | Aulick         | DD-569 | Leyte Island               | Shore Battery Gunfire (3)                       | Damaged |
| 10/19/44 | Ross           | DD-563 | Leyte Island               | Mine (2)                                        | Damaged |
| 10/20/44 | Bennion        | DD-662 | Leyte Gulf                 | Shore Battery Gunfire (1)                       | Damaged |
| 10/25/44 | Albert W Grant | DD-649 | Surigao Strait             | Gunfire (20)                                    | Damaged |
| 10/25/44 | Heerman        | DD-532 | East of Samar Island       | Gunfire (several)                               | Damaged |
| 10/25/44 | Hoel           | DD-533 | East of Samar Island       | Gunfire (more than 40)                          | Lost    |
| 10/25/44 | Johnston       | DD-557 | East of Samar Island       | Gunfire (many)                                  | Lost    |
| 10/26/44 | Hutchins       | DD-476 | Leyte Gulf                 | Hit Uncharted Wreck                             | Damaged |
| 11/01/44 | Abner Read     | DD-526 | Leyte Gulf                 | Suicide Plane Crash (1)                         | Lost    |
| 11/01/44 | Ammen          | DD-527 | Leyte Island               | Suicide Plane Crash (1)                         | Damaged |
| 11/01/44 | Anderson       | DD-411 | Panaon, Philippine Islands | Suicide Plane Crash (1)                         | Damaged |
| 11/01/44 | Bush           | DD-529 | Leyte Gulf                 | Bomb (1) & Strafing                             | Damaged |
| 11/01/44 | Claxton        | DD-571 | Leyte Gulf                 | Suicide Plane Crash (1)                         | Damaged |
| 11/01/44 | Killen         | DD-593 | Leyte Gulf                 | Bomb (1)                                        | Damaged |
| 11/10/44 | Talbot         | APD-7  | Seeadler Harbor            | Debris from Explosion of USS Mount Hood (AE-11) | Damaged |
| 11/29/44 | Aulick         | DD-569 | Leyte Gulf                 | Suicide Plane Crash (2)                         | Damaged |
| 11/29/44 | Saufley        | DD-465 | Leyte Gulf                 | Suicide Plane Crash (2) & Bomb (2)              | Damaged |
| 12/02/44 | Allen M Sumner | DD-692 | Leyte Gulf                 | Bomb (1) & Strafing                             | Damaged |
| 12/03/44 | Cooper         | DD-695 | Ormoc Bay                  | Torpedo (probable)                              | Lost    |
| 12/03/44 | Moale          | DD-693 | Leyte Gulf                 | Gunfire (1) & Strafing                          | Damaged |
|          |                |        |                            |                                                 | -100    |