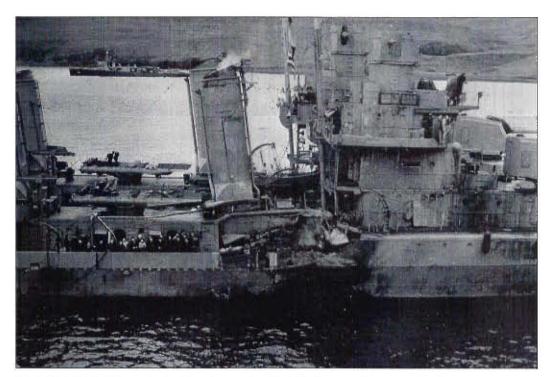

To join call (800) 223-5535 or write to Tin Can Sailors, PO Box 100, Somerset, MA 02726.

The USS Nelson (DD-623) was towed to Boston for repairs after a torpedo destroyed the after portion of the ship in June 1944.