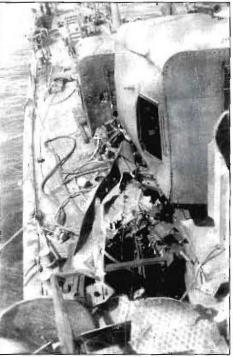

To join call (800) 223-5535 or write to Tin Can Sailors, PO Box 100, Somerset, MA 02726.

The USS Nelson (DD-623) was towed to Boston for repairs after a torpedo destroyed the after portion of the ship in June 1944.