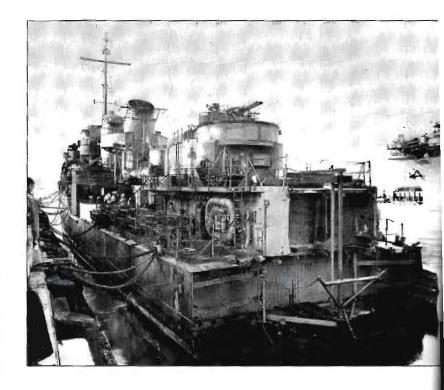

Entire contents copyright 1998-2000 Tin Can Sailors, Inc. All rights reserved. All photos are USN official.

The USS Aaron Ward (DM-34) at Kerama Retto on 5 May 1945, two days after she was attacked by suicide planes.