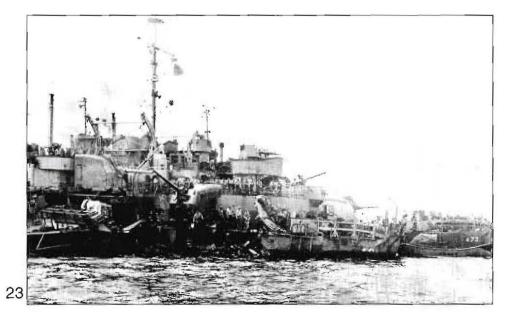

Entire contents copyright 1998-2000 Tin Can Sailors, Inc. All rights reserved. All photos are USN official.

The USS Aaron Ward (DM-34) at Kerama Retto on 5 May 1945, two days after she was attacked by suicide planes.