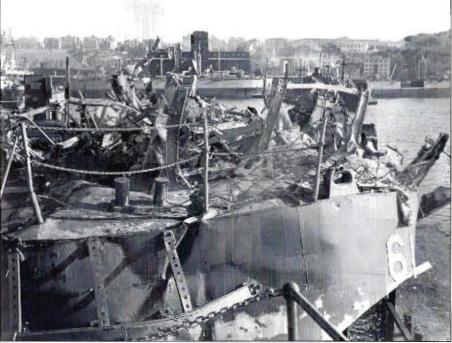

pper left: Shortly after the attack on Pearl Harbor, Cassin (DD-372) lies against Downes (DD-375). Cassin rolled off her blocks as the dry dock was flooded in an effort to help control fires.

Lower left: USS Cassin (DD-372) leans against USS Downes (DD-375) in Pearl Harbor Dry Dock Number 1 on 28 December 1941. One 5" gun remains on Cassin, others have been removed as salvage efforts have begun.







Above left: A submarine torpedo struck USS Hambleton (DD-455) at the juncture between two of her machinery spaces. She is seen here at Casablanca with a gaping hole in her port side.

Lower left: Hambleton was placed in dry dock and a forty-foot section was removed from her amidships. Here preparations are being made for removal of a boiler.

Above right: Dished-in plating on Hambleton.







Upper right: USS Murphy (DD-603) was sliced in half by the tanker *Bulkoil*. The forward portion of the ship sank within minutes. The after portion is seen here at New York Navy Yard on 23 October 1943, two days after the collision.

Upper and lower left: USS Kendrick (DD-612) was struck in her stern by a torpedo dropped from an aircraft. These views were taken while she was in dry dock.







Upper left and lower left: USS Caldwell (DD-605) was hit by a suicide plane on 12 December 1944. The plane crashed into the bridge. Its bomb detonated near the forward 5" gun. A bomb from another attacker hit almost simultaneously causing the damage to the port side visible here.

Upper right: USS Abner Reed (DD-526) struck a mine while in Aleutian waters on 17 August 1943. The damaged portion o