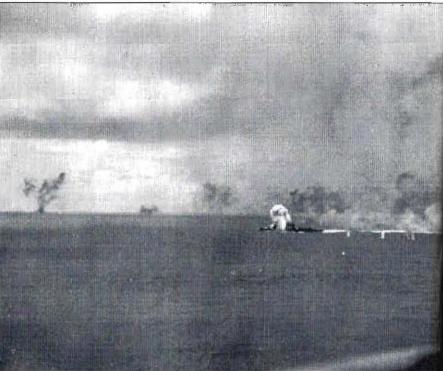

Entire contents copyright 1998-2000 Tin Can Sailors, Inc. All rights reserved. All photos are USN official.

The USS Aaron Ward (DM-34) at Kerama Retto on 5 May 1945, two days after she was attacked by suicide planes.