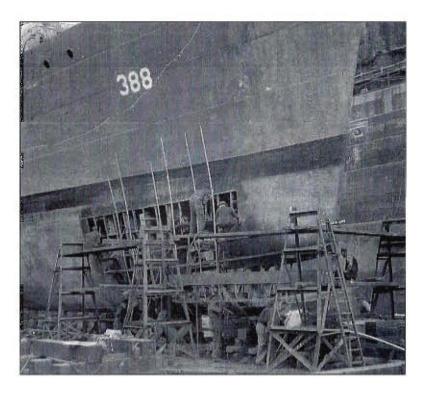

### 1941

| 10/17/41 | Kearny       | DD-432 | North Atlantic             | Submarine Torpedo (1)                          | Damaged   |
|----------|--------------|--------|----------------------------|------------------------------------------------|-----------|
| 10/31/41 | Reuben James | DD-245 | Off Western Iceland        | Submarine Torpedo (1 or 2)                     | Lost      |
| 12/07/41 | Cassin       | DD-372 | Pearl Harbor               | Bombs (3)                                      | See Notes |
| 12/07/41 | Downes       | DD-375 | Pearl Harbor               | Bomb (1) & damaged by bombs hitting USS Cassin | See Notes |
| 12/07/41 | Helm         | DD-388 | Pearl Harbor               | Bomb (1)                                       | See Notes |
| 12/07/41 | Shaw         | DD-373 | Pearl Harbor               | Bombs (3)                                      | See Notes |
| 12/10/41 | Peary        | DD-226 | Cavite, Philippine Islands | Bomb (1)                                       | Damaged   |
| 12/28/41 | Peary        | DD-226 | Sula Sea                   | Bomb                                           | Damaged   |