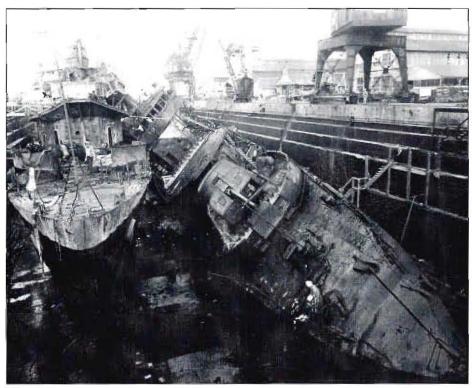

### 1941

| 10/17/41 | Kearny       | DD-432 | North Atlantic             | Submarine Torpedo (1)                          | Damaged   |
|----------|--------------|--------|----------------------------|------------------------------------------------|-----------|
| 10/31/41 | Reuben James | DD-245 | Off Western Iceland        | Submarine Torpedo (1 or 2)                     | Lost      |
| 12/07/41 | Cassin       | DD-372 | Pearl Harbor               | Bombs (3)                                      | See Notes |
| 12/07/41 | Downes       | DD-375 | Pearl Harbor               | Bomb (1) & damaged by bombs hitting USS Cassin | See Notes |
| 12/07/41 | Helm         | DD-388 | Pearl Harbor               | Bomb (1)                                       | See Notes |
| 12/07/41 | Shaw         | DD-373 | Pearl Harbor               | Bombs (3)                                      | See Notes |
| 12/10/41 | Peary        | DD-226 | Cavite, Philippine Islands | Bomb (1)                                       | Damaged   |
| 12/28/41 | Peary        | DD-226 | Sula Sea                   | Bomb                                           | Damaged   |