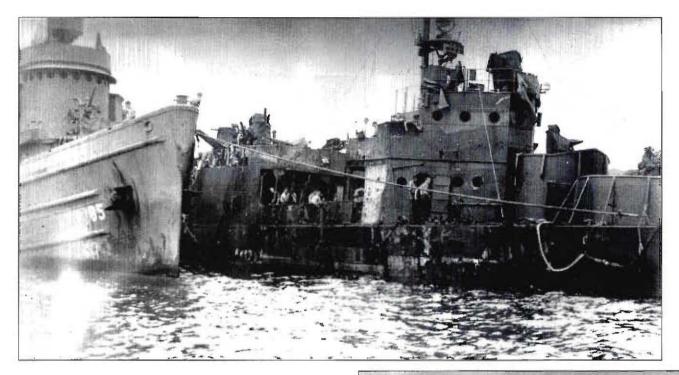

e to Lamson at Puget Sound Naval Shipyard. This photo shows the base of the forward stack and the remains of her superstructure.





11

Upper left: USS Hazelwood (DD-531) was shattered by a suicide plane on 29 April 1945.

Lower left: USS Colahan (DD-658) moves in to assist.

Upper right: This photo, taken from USS Flint (CL-97), shows the extent of the damage suffered by Hazelwood.





USS Haraden (DD-585) underwent repairs at Puget Sound Naval Shipyard after she was struck by a suicide plane in December 1944. The photo above shows a new section of deckhouse being installed. The photo at the upper right shows damage looking aft from the bridge.

USS William D. Porter (DD-579) plunges to the bottom after a suicide plane attack. Rescue ships carrying her crew are departing the scene.





USS Barry (APD-29) was hit by a suicide plane in May 1945. The badly damaged hulk was equipped with smoke pots and remotely controlled machine guns to make her an attractive target. She was then used as a decoy to attract other suicide planes away from other ships. She is seen here alongside USS Lipan (ATF-85) awaiting her new role as a decoy.

A Japanese *Zeke* aircraft hit USS Halsey Powell (DD-686) as she was alongside USS Hancock (CV-19) to take on fuel. The plane went through the main deck and exited through the starboard shell plating below the waterline causing considerable damage to her after compartments.







The suicide plane that struck USS Sigsbee (DD-502) destroyed most of the ship aft of her fifth 5" gun mount. She is seen here with decks awash, awaiting a tow These phot