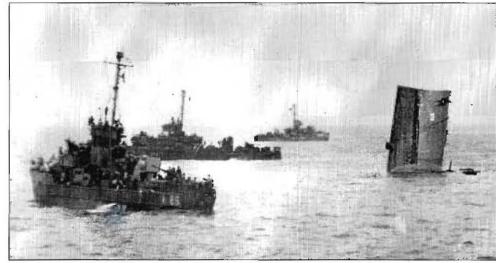

ade to Lamson at Puget Sound Naval Shipyard. This photo shows the base of the forward stack and the remains of her superstructure.





11

Upper left: USS Hazelwood (DD-531) was shattered by a suicide plane on 29 April 1945.

Lower left: USS Colahan (DD-658) moves in to assist.

Upper right: This photo, taken from USS Flint (CL-97), shows the extent of the damage suffered by Hazelwood.





USS Haraden (DD-585) underwent repairs at Puget Sound Naval Shipyard after she was struck by a suicide plane in December 1944. The photo above shows a new section of deckhouse being installed. The photo at the upper right shows damage looking aft from the bridge.

USS William D. Porter (DD-579) plunges to the bottom after a suicide plane attack. Rescue ships carrying her crew are departing the scene.





USS Barry (APD-29) was hit by a suicide plane in May 1945. The badly damaged hulk was equipped with smoke pots and remotely controlled machine guns to make her an attractive target. She was then used as a decoy to attract other suicide planes away from other ships. She is seen here alongside USS Lipan (ATF-85) awaiting her new role as a decoy.

A Japanese *Zeke* aircraft hit USS Halsey Powell (DD-686) as she was alongside USS Hancock (CV-19) to take on fuel. The plane went through the main deck and exited through the starboard shell plating below the waterline causing considerable damage to her after compartments.







The suicide plane that struck USS Sigsbee (DD-502) destroyed most of the ship aft of her fifth 5" gun mount. She is seen here with decks awash, awaiting a tow These ph