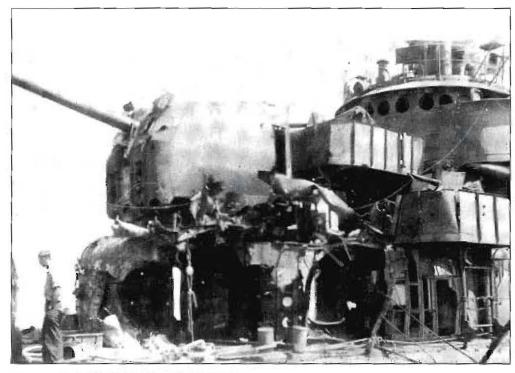

Entire contents copyright 1998-2000 Tin Can Sailors, Inc. All rights reserved. All photos are USN official.

The USS Aaron Ward (DM-34) at Kerama Retto on 5 May 1945, two days after she was attacked by suicide planes.