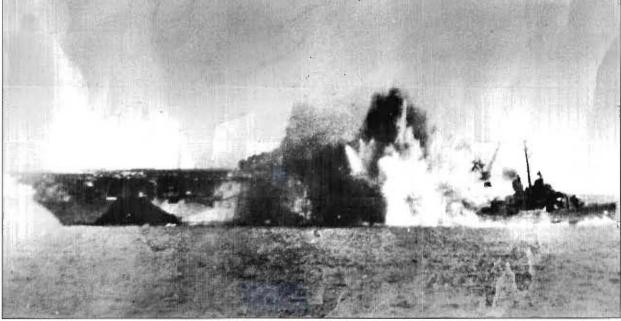

ge looking aft from the bridge.

USS William D. Porter (DD-579) plunges to the bottom after a suicide plane attack. Rescue ships carrying her crew are departing the scene.





USS Barry (APD-29) was hit by a suicide plane in May 1945. The badly damaged hulk was equipped with smoke pots and remotely controlled machine guns to make her an attractive target. She was then used as a decoy to attract other suicide planes away from other ships. She is seen here alongside USS Lipan (ATF-85) awaiting her new role as a decoy.

A Japanese *Zeke* aircraft hit USS Halsey Powell (DD-686) as she was alongside USS Hancock (CV-19) to take on fuel. The plane went through the main deck and exited through the starboard shell plating below the waterline causing considerable damage to her after compartments.







The suicide plane that struck USS Sigsbee (DD-502) destroyed most of the ship aft of her fifth 5" gun mount. She is seen here with decks awash, awaiting a tow These photos were tajen from USS Miami (CL-89).

USS Lindsey (DM-32) was struck by two Japanese *Val* aircraft on 12 April 1945. About sixty feet of the ship's bow was totally destroyed.



\$4.95