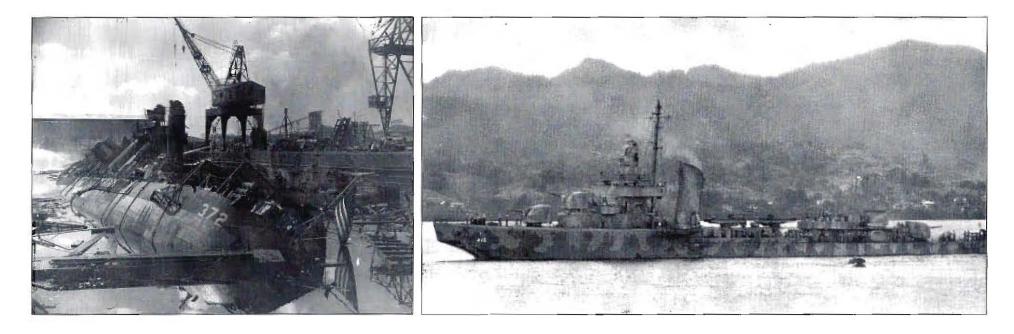

### 1941

| 10/17/41 | Kearny       | DD-432 | North Atlantic             | Submarine Torpedo (1)                          | Damaged   |
|----------|--------------|--------|----------------------------|------------------------------------------------|-----------|
| 10/31/41 | Reuben James | DD-245 | Off Western Iceland        | Submarine Torpedo (1 or 2)                     | Lost      |
| 12/07/41 | Cassin       | DD-372 | Pearl Harbor               | Bombs (3)                                      | See Notes |
| 12/07/41 | Downes       | DD-375 | Pearl Harbor               | Bomb (1) & damaged by bombs hitting USS Cassin | See Notes |
| 12/07/41 | Helm         | DD-388 | Pearl Harbor               | Bomb (1)                                       | See Notes |
| 12/07/41 | Shaw         | DD-373 | Pearl Harbor               | Bombs (3)                                      | See Notes |
| 12/10/41 | Peary        | DD-226 | Cavite, Philippine Islands | Bomb (1)                                       | Damaged   |
| 12/28/41 | Peary        | DD-226 | Sula Sea                   | Bomb                                           | Damaged   |