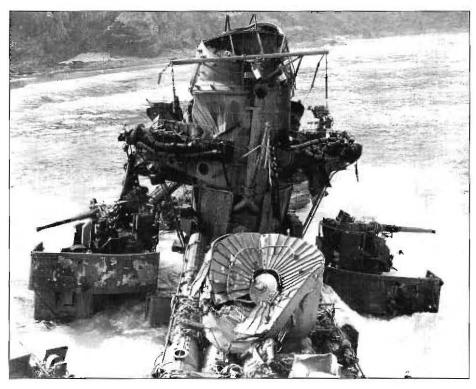

To join call (800) 223-5535 or write to Tin Can Sailors, PO Box 100, Somerset, MA 02726.

The USS Nelson (DD-623) was towed to Boston for repairs after a torpedo destroyed the after portion of the ship in June 1944.