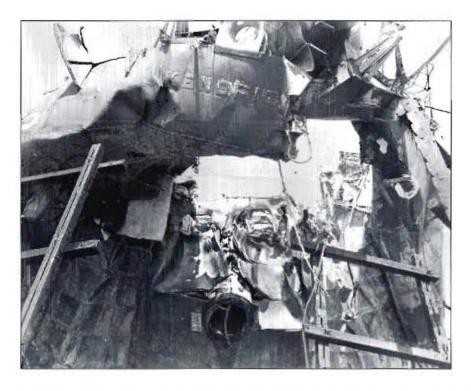

| 02/26/43 | Otringham             | APD-6            | Russell Islands           | Grounded                                | Domogod         |
|----------|-----------------------|------------------|---------------------------|-----------------------------------------|-----------------|
| 02/26/43 | Stringham             | DD-492           | Bering Sea                | Gunfire (5)                             | Damaged         |
| 03/26/43 | Bailey                | DD-492<br>DD-606 |                           |                                         | Damaged         |
|          | Coghlan<br>Aaron Ward | DD-808<br>DD-483 | Bering Sea<br>Guadalcanal | Gunfire (numerous)                      | Damaged<br>Lost |
| 04/07/43 |                       |                  |                           | Bombs (5)                               |                 |
| 04/24/43 | Macdonough            | DD-351           | Aleutians                 | Collision with USS Sicard (DM-21)       | Damaged         |
| 04/24/43 | Sicard                | DM-21            | Aleutians                 | Collision with USS Macdonough (DD-351)  | Damaged         |
| 06/25/43 | Hutchins              | DD-476           | Hawaiian Waters           | Own Gunfire                             | Damaged         |
| 06/30/43 | Gwin                  | DD-433           | Rendova Strait, Solomons  | Gunfire (1)                             | Damaged         |
| 06/30/43 | Zane                  | DMS-14           | Guadalcanal               | Grounded                                | Damaged         |
| 07/05/43 | Strong                | DD-468           | Kula Gulf, Solomons Is.   | Midget Sub Torpedo (1) & Gunfire (1)    | Lost            |
| 07/10/43 | Maddox                | DD-622           | Sicily                    | Bombs (3 - 4)                           | Lost            |
| 07/13/43 | Gwin                  | DD-433           | Kula Gulf, Solomons Is.   | Destroyer Torpedo (1)                   | Lost            |
| 07/26/43 | Mayrant               | DD-402           | Palermo, Sicily           | Bomb (1)                                | Damaged         |
| 07/26/43 | Rhind                 | DD-404           | Palermo, Sicily           | Bombs (2)                               | Damaged         |
| 08/04/43 | Shubrick              | DD-639           | Palermo, Sicily           | Bomb (1)                                | Damaged         |
| 08/18/43 | Abner Read            | DD-526           | Kiska Island              | Mine (1)                                | Damaged         |
| 08/24/43 | Montgomery            | DM-17            | Guadalcanal               | Collision with USS Preble (DM-20)       | Damaged         |
| 08/??/43 | Jeffers               | DD-621           | Oran, Algeria             | Collision with concrete dock wall       | Damaged         |
| 09/02/43 | Kendrick              | DD-612           | Northwest African waters  | Aircraft Torpedo (1)                    | Damaged         |
| 09/04/43 | Conyngham             | DD-371           | Huon Gulf, New Guinea     | Bombs (3)                               | Damaged         |
| 09/11/43 | Rowan                 | DD-405           | Salerno, Italy            | E Boat Torpedo (1)                      | Lost            |
| 10/01/43 | Saufly                | DD-465           | Kula Gulf, Solomons       | Bombs (3)                               | Damaged         |
| 10/03/43 | Henley                | DD-391           | New Guinea                | Submarine Torpedo (1)                   | Lost            |
| 10/06/43 | Chevalier             | DD-451           | Vella La Vella            | Destroyer Torpedo (1) & Rammed By US DD | Lost            |
| 10/06/43 | Selfridge             | DD-357           | Vella La Vella            | PT or Destroyer Torpedo (2)             | Damaged         |
| 10/09/43 | Buck                  | DD-420           | Salerno, Italy            | Submarine Torpedo (1)                   | Lost            |
| 10/13/43 | Bristol               | DD-453           | Northwest African waters  | Submarine Torpedo (1)                   | Lost            |
| 10/20/43 | Perkins               | DD-377           | Finschhafen, New Guinea   | Bomb (1)                                | Damaged         |
| 10/21/43 | Murphy                | DD-603           | Off New York              | Collision with tanker Bulkoil           | Damaged         |
| 10/27/43 | Cony                  | DD-508           | Treasury Islands          | Bombs (2)                               | Damaged         |
| 10/29/43 | Perkins               | DD-377           | New Guinea                | Collision with troopship HMAS Duntroon  | Lost            |
| 11/01/43 | Dyson                 | DD-572           | Shortland Island          | Gunfire (1)                             | Damaged         |
| 11/01/43 | Wadsworth             | DD-516           | Bougainville Island       | Bomb (1)                                | Damaged         |
| 11/01/43 | Borie                 | DD-215           | North of Azores, Atlantic | Rammed & Sank Submarine U-405           | Lost            |
| 11/02/43 | Foote                 | DD-511           | Bougainville Island       | Destroyer Torpedo (1)                   | Damaged         |
| 11/02/43 | Spence                | DD-512           | Bougainville Island       | Gunfire (1)                             | Damaged         |
| 11/06/43 | Beatty                | DD-640           | Northwest African waters  | Aircraft Torpedo (1)                    | Lost            |
| 11/17/43 | McKean                | APD-5            | Bougainville              | Aircraft Torpedo (1)                    | Lost            |
| 11/20/43 | Ringgold              | DD-500           | Tarawa Island             | Gunfire (2)                             | Damaged         |
| 12/03/43 | Converse              | DD-509           | Bougainville Island       | Bomb (1)                                | Damaged         |
| 12/03/43 | 001146136             | 00-003           | Dougan wine Island        |                                         | Damageo         |