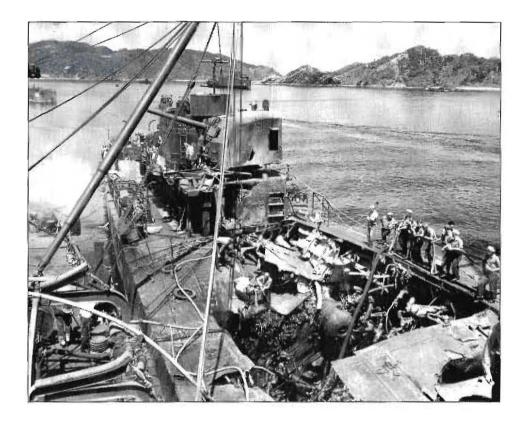

To join call (800) 223-5535 or write to Tin Can Sailors, PO Box 100, Somerset, MA 02726.

The USS Nelson (DD-623) was towed to Boston for repairs after a torpedo destroyed the after portion of the ship in June 1944.