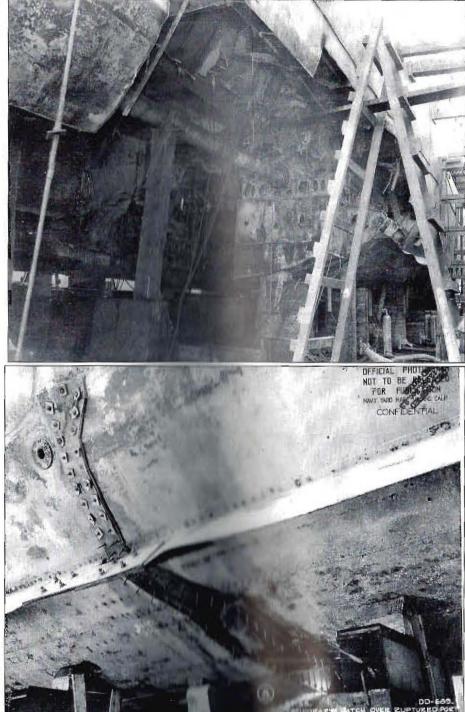

Damaged Damaged Lost Damaged Damaged Damaged Damaged

| 06/12/44 | Kalk           | DD-611 | Biak Island                | Bomb (1)                                        | Damaged |
|----------|----------------|--------|----------------------------|-------------------------------------------------|---------|
| 06/12/44 | Nelson         | DD-623 | English Channel            | E Boat Torpedo (1)                              | Damaged |
| 06/14/44 | Braine         | DD-630 | Tinian Island              | Shore Battery Gunfire (1)                       | Damaged |
| 06/18/44 | Phelps         | DD-360 | Saipan Island              | Shore Battery Gunfire (3)                       | Damaged |
| 06/21/44 | Phelps         | DD-360 | Saipan Island              | Shore Battery Gunfire (2)                       | Damaged |
| 06/21/44 | Davis          | DD-395 | English Channel            | Mine (1)                                        | Damaged |
| 06/25/44 | Barton         | DD-722 | English Channel            | Shore Battery Gunfire (1)                       | Damaged |
| 06/25/44 | Laffey         | DD-724 | English Channel            | Shore Battery Gunfire (1)                       | Damaged |
| 06/25/44 | O'Brien        | DD-725 | English Channel            | Shore Battery Gunfire (1)                       | Damaged |
| 07/24/44 | Norman Scott   | DD-690 | Tinian Island              | Shore Battery Gunfire (6)                       | Damaged |
| 09/07/44 | Flusser        | DD-368 | Wotje Atoll                | Shore Battery Gunfire (several)                 | Damaged |
| 09/12/44 | Noa            | APD-24 | Guadalcanal                | Collision with USS Fullam (DD-474)              | Lost    |
| 09/13/44 | Perry          | DMS-17 | Palau Island               | Mine (1)                                        | Lost    |
| 09/13/44 | Warrington     | DD-383 | Near Bahamas               | Hurricane                                       | Lost    |
| 09/16/44 | Wadleigh       | DD-689 | Palau Island               | Mine (1)                                        | Damaged |
| 10/01/44 | Bailey         | DD-492 | Off Palua Island           | Strafing                                        | Damaged |
| 10/12/44 | Prichett       | DD-561 | Off Formosa                | Gunfire (several)                               | Damaged |
| 10/14/44 | Cassin Young   | DD-793 | Off Formosa                | Strafing                                        | Damaged |
| 10/17/44 | Montgomery     | DM-17  | Ngulu Lagoon               | Mine                                            | Hulk    |
| 10/18/44 | Goldsborough   | APD-32 | Leyte                      | Shore Battery Gunfire (1)                       | Damaged |
| 10/19/44 | Aulick         | DD-569 | Leyte Island               | Shore Battery Gunfire (3)                       | Damaged |
| 10/19/44 | Ross           | DD-563 | Leyte Island               | Mine (2)                                        | Damaged |
| 10/20/44 | Bennion        | DD-662 | Leyte Gulf                 | Shore Battery Gunfire (1)                       | Damaged |
| 10/25/44 | Albert W Grant | DD-649 | Surigao Strait             | Gunfire (20)                                    | Damaged |
| 10/25/44 | Heerman        | DD-532 | East of Samar Island       | Gunfire (several)                               | Damaged |
| 10/25/44 | Hoel           | DD-533 | East of Samar Island       | Gunfire (more than 40)                          | Lost    |
| 10/25/44 | Johnston       | DD-557 | East of Samar Island       | Gunfire (many)                                  | Lost    |
| 10/26/44 | Hutchins       | DD-476 | Leyte Gulf                 | Hit Uncharted Wreck                             | Damaged |
| 11/01/44 | Abner Read     | DD-526 | Leyte Gulf                 | Suicide Plane Crash (1)                         | Lost    |
| 11/01/44 | Ammen          | DD-527 | Leyte Island               | Suicide Plane Crash (1)                         | Damaged |
| 11/01/44 | Anderson       | DD-411 | Panaon, Philippine Islands | Suicide Plane Crash (1)                         | Damaged |
| 11/01/44 | Bush           | DD-529 | Leyte Gulf                 | Bomb (1) & Strafing                             | Damaged |
| 11/01/44 | Claxton        | DD-571 | Leyte Gulf                 | Suicide Plane Crash (1)                         | Damaged |
| 11/01/44 | Killen         | DD-593 | Leyte Gulf                 | Bomb (1)                                        | Damaged |
| 11/10/44 | Talbot         | APD-7  | Seeadler Harbor            | Debris from Explosion of USS Mount Hood (AE-11) | Damaged |
| 11/29/44 | Aulick         | DD-569 | Leyte Gulf                 | Suicide Plane Crash (2)                         | Damaged |
| 11/29/44 | Saufley        | DD-465 | Leyte Gulf                 | Suicide Plane Crash (2) & Bomb (2)              | Damaged |
| 12/02/44 | Allen M Sumner | DD-692 | Leyte Gulf                 | Bomb (1) & Strafing                             | Damaged |
| 12/03/44 | Cooper         | DD-695 | Ormoc Bay                  | Torpedo (probable)                              | Lost    |
| 12/03/44 | Moale          | DD-693 | Leyte Gulf                 | Gunfire (1) & Strafing                          | Damaged |
|          |                |        |                            |                                                 | -100    |