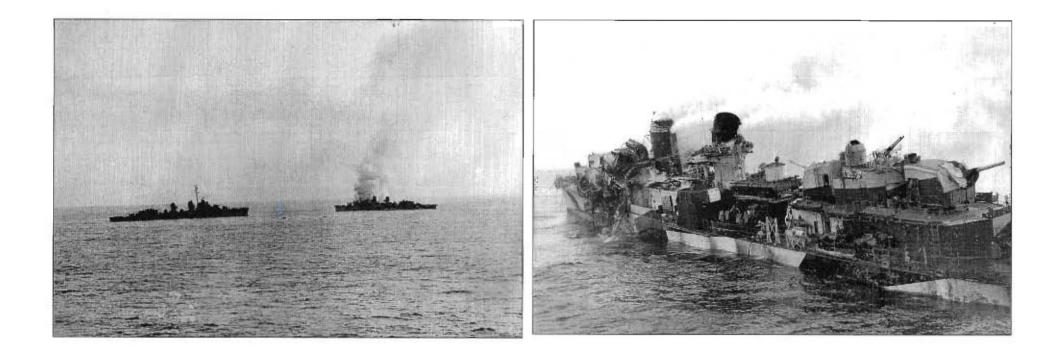

Entire contents copyright 1998-2000 Tin Can Sailors, Inc. All rights reserved. All photos are USN official.

The USS Aaron Ward (DM-34) at Kerama Retto on 5 May 1945, two days after she was attacked by suicide planes.