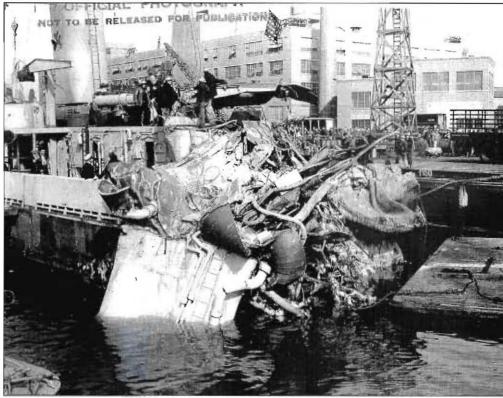

To join call (800) 223-5535 or write to Tin Can Sailors, PO Box 100, Somerset, MA 02726.

The USS Nelson (DD-623) was towed to Boston for repairs after a torpedo destroyed the after portion of the ship in June 1944.