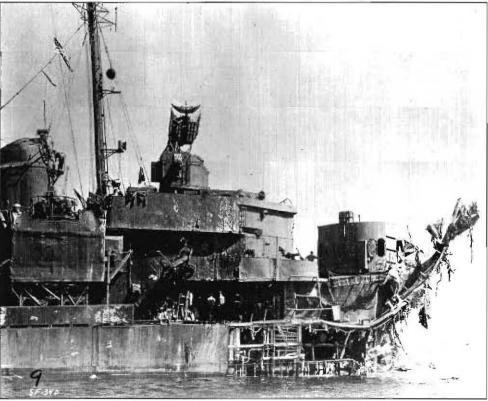

To join call (800) 223-5535 or write to Tin Can Sailors, PO Box 100, Somerset, MA 02726.

The USS Nelson (DD-623) was towed to Boston for repairs after a torpedo destroyed the after portion of the ship in June 1944.