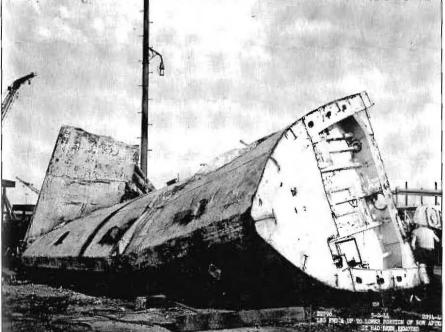

rth suicide plane to hit Newcomb continued on and hit USS Leutze (DD-481) nearly severing her stern.







Upper left: USS Smith (DD-378) suffered extensive damage forward from the suicide plane crash. She received temporary repairs at Noumea and then returned to Pearl Harbor for additional repairs and a yard overhaul.

Upper right: The photograph of USS Smith (DD-378) was taken from the USS South Dakota (BB-57) at the moment she was struck by a suicide plane during the Battle of Santa Cruz on 26 October 1942.

Lower right: USS Benham (DD-796) sliced into USS Uhlmann (DD-687) during training exercises off Hawaii in April 1944. Uhlmann suffered damage to her hull and to her superstructure. This photo was taken prior to the damaged portions of Uhlmann's deckhouse were being removed.











The badly damaged bow of USS Benham (DD-796) was removed and discarded. A new bow was attached and the ship resumed her career.



USS Wadleigh (DD-689) was assisting minesweepers in September 1944 when she struck a mine on the starboard side amidships. Three of her large machinery spaces flooded. The ship listed to starboard, settled by the stern, and began to sag so severely that it was thought she might break in half.

Wadleigh was successfully towed to safety by USS Bennett (DD-473). The upper left photo shows some of the damage caused by the mine. The upper right photo shows a portion of the area after the damaged structure was removed. The photo at the lower right shows a temporary patch making the ship watertight until permanent repairs could be made.







Above: USS Halligan