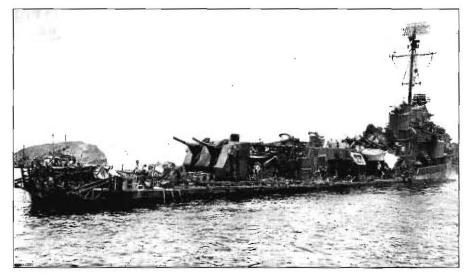

Damaged Damaged Lost Damaged Damaged Damaged Damaged

| 06/12/44 | Kalk           | DD-611 | Biak Island                | Bomb (1)                                        | Damaged |
|----------|----------------|--------|----------------------------|-------------------------------------------------|---------|
| 06/12/44 | Nelson         | DD-623 | English Channel            | E Boat Torpedo (1)                              | Damaged |
| 06/14/44 | Braine         | DD-630 | Tinian Island              | Shore Battery Gunfire (1)                       | Damaged |
| 06/18/44 | Phelps         | DD-360 | Saipan Island              | Shore Battery Gunfire (3)                       | Damaged |
| 06/21/44 | Phelps         | DD-360 | Saipan Island              | Shore Battery Gunfire (2)                       | Damaged |
| 06/21/44 | Davis          | DD-395 | English Channel            | Mine (1)                                        | Damaged |
| 06/25/44 | Barton         | DD-722 | English Channel            | Shore Battery Gunfire (1)                       | Damaged |
| 06/25/44 | Laffey         | DD-724 | English Channel            | Shore Battery Gunfire (1)                       | Damaged |
| 06/25/44 | O'Brien        | DD-725 | English Channel            | Shore Battery Gunfire (1)                       | Damaged |
| 07/24/44 | Norman Scott   | DD-690 | Tinian Island              | Shore Battery Gunfire (6)                       | Damaged |
| 09/07/44 | Flusser        | DD-368 | Wotje Atoll                | Shore Battery Gunfire (several)                 | Damaged |
| 09/12/44 | Noa            | APD-24 | Guadalcanal                | Collision with USS Fullam (DD-474)              | Lost    |
| 09/13/44 | Perry          | DMS-17 | Palau Island               | Mine (1)                                        | Lost    |
| 09/13/44 | Warrington     | DD-383 | Near Bahamas               | Hurricane                                       | Lost    |
| 09/16/44 | Wadleigh       | DD-689 | Palau Island               | Mine (1)                                        | Damaged |
| 10/01/44 | Bailey         | DD-492 | Off Palua Island           | Strafing                                        | Damaged |
| 10/12/44 | Prichett       | DD-561 | Off Formosa                | Gunfire (several)                               | Damaged |
| 10/14/44 | Cassin Young   | DD-793 | Off Formosa                | Strafing                                        | Damaged |
| 10/17/44 | Montgomery     | DM-17  | Ngulu Lagoon               | Mine                                            | Hulk    |
| 10/18/44 | Goldsborough   | APD-32 | Leyte                      | Shore Battery Gunfire (1)                       | Damaged |
| 10/19/44 | Aulick         | DD-569 | Leyte Island               | Shore Battery Gunfire (3)                       | Damaged |
| 10/19/44 | Ross           | DD-563 | Leyte Island               | Mine (2)                                        | Damaged |
| 10/20/44 | Bennion        | DD-662 | Leyte Gulf                 | Shore Battery Gunfire (1)                       | Damaged |
| 10/25/44 | Albert W Grant | DD-649 | Surigao Strait             | Gunfire (20)                                    | Damaged |
| 10/25/44 | Heerman        | DD-532 | East of Samar Island       | Gunfire (several)                               | Damaged |
| 10/25/44 | Hoel           | DD-533 | East of Samar Island       | Gunfire (more than 40)                          | Lost    |
| 10/25/44 | Johnston       | DD-557 | East of Samar Island       | Gunfire (many)                                  | Lost    |
| 10/26/44 | Hutchins       | DD-476 | Leyte Gulf                 | Hit Uncharted Wreck                             | Damaged |
| 11/01/44 | Abner Read     | DD-526 | Leyte Gulf                 | Suicide Plane Crash (1)                         | Lost    |
| 11/01/44 | Ammen          | DD-527 | Leyte Island               | Suicide Plane Crash (1)                         | Damaged |
| 11/01/44 | Anderson       | DD-411 | Panaon, Philippine Islands | Suicide Plane Crash (1)                         | Damaged |
| 11/01/44 | Bush           | DD-529 | Leyte Gulf                 | Bomb (1) & Strafing                             | Damaged |
| 11/01/44 | Claxton        | DD-571 | Leyte Gulf                 | Suicide Plane Crash (1)                         | Damaged |
| 11/01/44 | Killen         | DD-593 | Leyte Gulf                 | Bomb (1)                                        | Damaged |
| 11/10/44 | Talbot         | APD-7  | Seeadler Harbor            | Debris from Explosion of USS Mount Hood (AE-11) | Damaged |
| 11/29/44 | Aulick         | DD-569 | Leyte Gulf                 | Suicide Plane Crash (2)                         | Damaged |
| 11/29/44 | Saufley        | DD-465 | Leyte Gulf                 | Suicide Plane Crash (2) & Bomb (2)              | Damaged |
| 12/02/44 | Allen M Sumner | DD-692 | Leyte Gulf                 | Bomb (1) & Strafing                             | Damaged |
| 12/03/44 | Cooper         | DD-695 | Ormoc Bay                  | Torpedo (probable)                              | Lost    |
| 12/03/44 | Moale          | DD-693 | Leyte Gulf                 | Gunfire (1) & Strafing                          | Damaged |
|          |                |        |                            |                                                 | -100    |