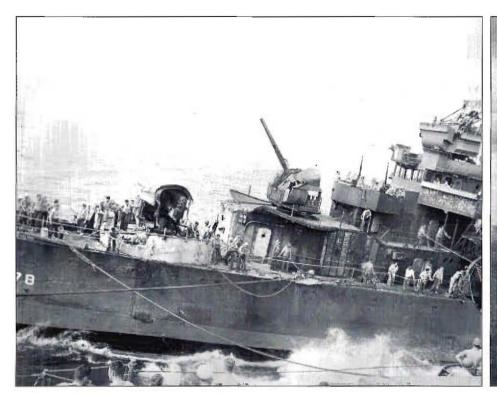

the stern soon broke off and sank. The ship was towed to Adak, Alaska, by USS Ute (AT-76) Temporary repairs were made over the next month after which she was towed to Puget Sound Naval Shipyard.



Above left: After the USS Meredith (DD-726) struck a mine while supporting the invasion of Normandy in June 1944, she was towed to an anchorage in the Bay of the Seine. A subsequent bombing raid weakened the ship further and ship then broke in half.

Above right: USS Newcomb (DD-586) was hit by repeatedly by suicide planes on 6 April 1945 while operating near Okinawa. This photo was taken from her bridge and looks aft. Note the exposed steam drum on one of her boilers.

Lower right: The fourth suicide plane to hit Newcomb continued on and hit USS Leutze (DD-481) nearly severing her stern.







Upper left: USS Smith (DD-378) suffered extensive damage forward from the suicide plane crash. She received temporary repairs at Noumea and then returned to Pearl Harbor for additional repairs and a yard overhaul.

Upper right: The photograph of USS Smith (DD-378) was taken from the USS South Dakota (BB-57) at the moment she was struck by a suicide plane during the Battle of Santa Cruz on 26 October 1942.

Lower right: USS Benham (DD-796) sliced into USS Uhlmann (DD-687) during training exercises off Hawaii in April 1944. Uhlmann suffered damage to her hull and to her superstructure. This photo was taken prior to the damaged portions of Uhlmann's deckhouse were being removed.











The badly damaged bow of USS Benham (DD-796) was removed and discarded. A new bow was attached and the