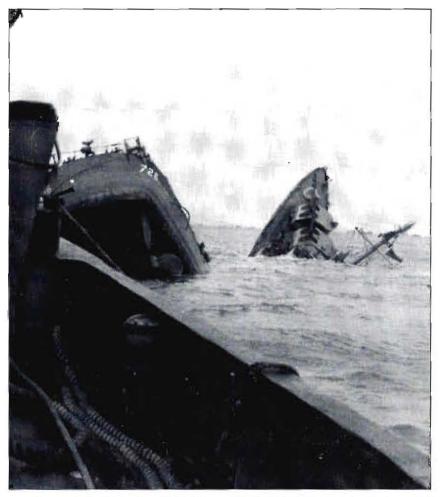

Damaged Damaged Lost Damaged Damaged Damaged Damaged

| 06/12/44 | Kalk           | DD-611 | Biak Island                | Bomb (1)                                        | Damaged |
|----------|----------------|--------|----------------------------|-------------------------------------------------|---------|
| 06/12/44 | Nelson         | DD-623 | English Channel            | E Boat Torpedo (1)                              | Damaged |
| 06/14/44 | Braine         | DD-630 | Tinian Island              | Shore Battery Gunfire (1)                       | Damaged |
| 06/18/44 | Phelps         | DD-360 | Saipan Island              | Shore Battery Gunfire (3)                       | Damaged |
| 06/21/44 | Phelps         | DD-360 | Saipan Island              | Shore Battery Gunfire (2)                       | Damaged |
| 06/21/44 | Davis          | DD-395 | English Channel            | Mine (1)                                        | Damaged |
| 06/25/44 | Barton         | DD-722 | English Channel            | Shore Battery Gunfire (1)                       | Damaged |
| 06/25/44 | Laffey         | DD-724 | English Channel            | Shore Battery Gunfire (1)                       | Damaged |
| 06/25/44 | O'Brien        | DD-725 | English Channel            | Shore Battery Gunfire (1)                       | Damaged |
| 07/24/44 | Norman Scott   | DD-690 | Tinian Island              | Shore Battery Gunfire (6)                       | Damaged |
| 09/07/44 | Flusser        | DD-368 | Wotje Atoll                | Shore Battery Gunfire (several)                 | Damaged |
| 09/12/44 | Noa            | APD-24 | Guadalcanal                | Collision with USS Fullam (DD-474)              | Lost    |
| 09/13/44 | Perry          | DMS-17 | Palau Island               | Mine (1)                                        | Lost    |
| 09/13/44 | Warrington     | DD-383 | Near Bahamas               | Hurricane                                       | Lost    |
| 09/16/44 | Wadleigh       | DD-689 | Palau Island               | Mine (1)                                        | Damaged |
| 10/01/44 | Bailey         | DD-492 | Off Palua Island           | Strafing                                        | Damaged |
| 10/12/44 | Prichett       | DD-561 | Off Formosa                | Gunfire (several)                               | Damaged |
| 10/14/44 | Cassin Young   | DD-793 | Off Formosa                | Strafing                                        | Damaged |
| 10/17/44 | Montgomery     | DM-17  | Ngulu Lagoon               | Mine                                            | Hulk    |
| 10/18/44 | Goldsborough   | APD-32 | Leyte                      | Shore Battery Gunfire (1)                       | Damaged |
| 10/19/44 | Aulick         | DD-569 | Leyte Island               | Shore Battery Gunfire (3)                       | Damaged |
| 10/19/44 | Ross           | DD-563 | Leyte Island               | Mine (2)                                        | Damaged |
| 10/20/44 | Bennion        | DD-662 | Leyte Gulf                 | Shore Battery Gunfire (1)                       | Damaged |
| 10/25/44 | Albert W Grant | DD-649 | Surigao Strait             | Gunfire (20)                                    | Damaged |
| 10/25/44 | Heerman        | DD-532 | East of Samar Island       | Gunfire (several)                               | Damaged |
| 10/25/44 | Hoel           | DD-533 | East of Samar Island       | Gunfire (more than 40)                          | Lost    |
| 10/25/44 | Johnston       | DD-557 | East of Samar Island       | Gunfire (many)                                  | Lost    |
| 10/26/44 | Hutchins       | DD-476 | Leyte Gulf                 | Hit Uncharted Wreck                             | Damaged |
| 11/01/44 | Abner Read     | DD-526 | Leyte Gulf                 | Suicide Plane Crash (1)                         | Lost    |
| 11/01/44 | Ammen          | DD-527 | Leyte Island               | Suicide Plane Crash (1)                         | Damaged |
| 11/01/44 | Anderson       | DD-411 | Panaon, Philippine Islands | Suicide Plane Crash (1)                         | Damaged |
| 11/01/44 | Bush           | DD-529 | Leyte Gulf                 | Bomb (1) & Strafing                             | Damaged |
| 11/01/44 | Claxton        | DD-571 | Leyte Gulf                 | Suicide Plane Crash (1)                         | Damaged |
| 11/01/44 | Killen         | DD-593 | Leyte Gulf                 | Bomb (1)                                        | Damaged |
| 11/10/44 | Talbot         | APD-7  | Seeadler Harbor            | Debris from Explosion of USS Mount Hood (AE-11) | Damaged |
| 11/29/44 | Aulick         | DD-569 | Leyte Gulf                 | Suicide Plane Crash (2)                         | Damaged |
| 11/29/44 | Saufley        | DD-465 | Leyte Gulf                 | Suicide Plane Crash (2) & Bomb (2)              | Damaged |
| 12/02/44 | Allen M Sumner | DD-692 | Leyte Gulf                 | Bomb (1) & Strafing                             | Damaged |
| 12/03/44 | Cooper         | DD-695 | Ormoc Bay                  | Torpedo (probable)                              | Lost    |
| 12/03/44 | Moale          | DD-693 | Leyte Gulf                 | Gunfire (1) & Strafing                          | Damaged |
|          |                |        |                            |                                                 | -100    |