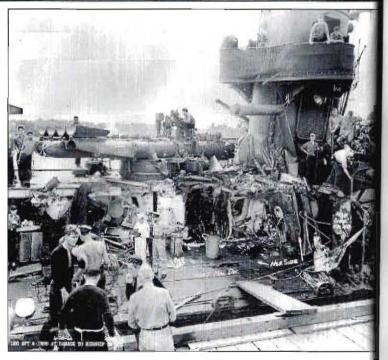

To join call (800) 223-5535 or write to Tin Can Sailors, PO Box 100, Somerset, MA 02726.

The USS Nelson (DD-623) was towed to Boston for repairs after a torpedo destroyed the after portion of the ship in June 1944.