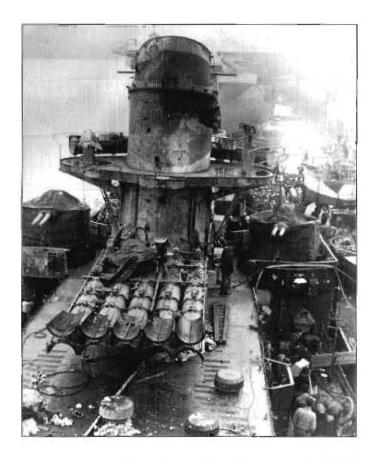

To join call (800) 223-5535 or write to Tin Can Sailors, PO Box 100, Somerset, MA 02726.

The USS Nelson (DD-623) was towed to Boston for repairs after a torpedo destroyed the after portion of the ship in June 1944.