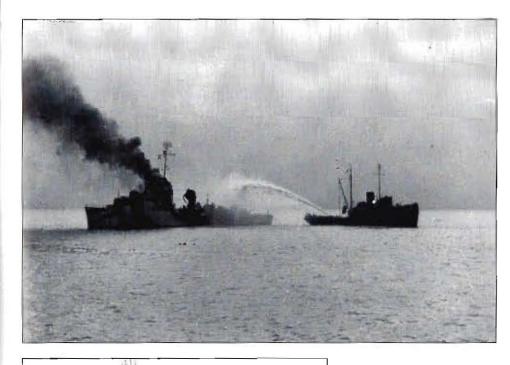

Entire contents copyright 1998-2000 Tin Can Sailors, Inc. All rights reserved. All photos are USN official.

The USS Aaron Ward (DM-34) at Kerama Retto on 5 May 1945, two days after she was attacked by suicide planes.