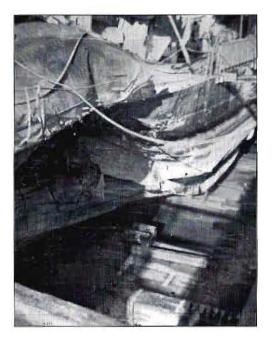

To join call (800) 223-5535 or write to Tin Can Sailors, PO Box 100, Somerset, MA 02726.

The USS Nelson (DD-623) was towed to Boston for repairs after a torpedo destroyed the after portion of the ship in June 1944.