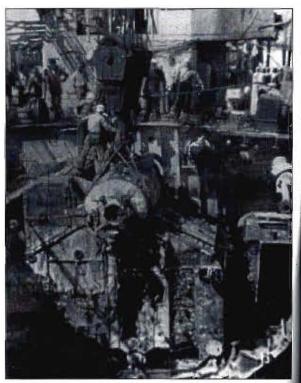

Entire contents copyright 1998-2000 Tin Can Sailors, Inc. All rights reserved. All photos are USN official.

The USS Aaron Ward (DM-34) at Kerama Retto on 5 May 1945, two days after she was attacked by suicide planes.