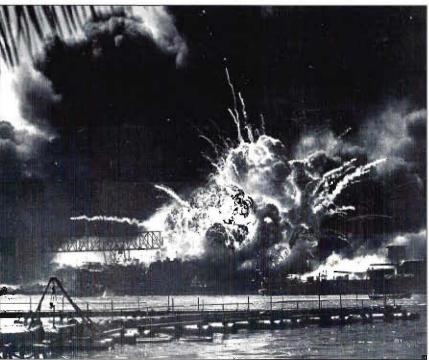

### 1941

| 10/17/41 | Kearny       | DD-432 | North Atlantic             | Submarine Torpedo (1)                          | Damaged   |
|----------|--------------|--------|----------------------------|------------------------------------------------|-----------|
| 10/31/41 | Reuben James | DD-245 | Off Western Iceland        | Submarine Torpedo (1 or 2)                     | Lost      |
| 12/07/41 | Cassin       | DD-372 | Pearl Harbor               | Bombs (3)                                      | See Notes |
| 12/07/41 | Downes       | DD-375 | Pearl Harbor               | Bomb (1) & damaged by bombs hitting USS Cassin | See Notes |
| 12/07/41 | Helm         | DD-388 | Pearl Harbor               | Bomb (1)                                       | See Notes |
| 12/07/41 | Shaw         | DD-373 | Pearl Harbor               | Bombs (3)                                      | See Notes |
| 12/10/41 | Peary        | DD-226 | Cavite, Philippine Islands | Bomb (1)                                       | Damaged   |
| 12/28/41 | Peary        | DD-226 | Sula Sea                   | Bomb                                           | Damaged   |