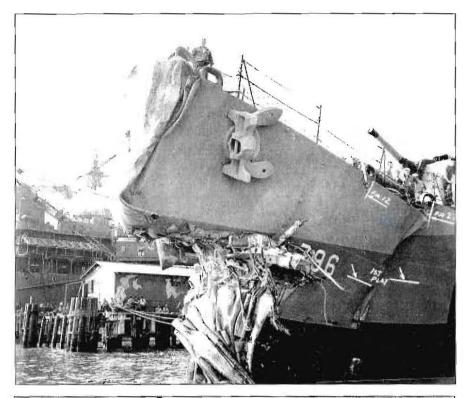

ourth suicide plane to hit Newcomb continued on and hit USS Leutze (DD-481) nearly severing her stern.







Upper left: USS Smith (DD-378) suffered extensive damage forward from the suicide plane crash. She received temporary repairs at Noumea and then returned to Pearl Harbor for additional repairs and a yard overhaul.

Upper right: The photograph of USS Smith (DD-378) was taken from the USS South Dakota (BB-57) at the moment she was struck by a suicide plane during the Battle of Santa Cruz on 26 October 1942.

Lower right: USS Benham (DD-796) sliced into USS Uhlmann (DD-687) during training exercises off Hawaii in April 1944. Uhlmann suffered damage to her hull and to her superstructure. This photo was taken prior to the damaged portions of Uhlmann's deckhouse were being removed.











The badly damaged bow of USS Benham (DD-796) was removed and discarded. A new bow was attached and the ship resumed her career.



USS Wadleigh (DD-689) was assisting minesweepers in September 1944 when she struck a mine on the starboard side amidships. Three of her large machinery spaces flooded. The ship listed to starboard, settled by the stern, and began to sag so severely that it was thought she might break in half.

Wadleigh was successfully towed to safety by USS Bennett (DD-473). The upper left photo shows some of the damage caused by the mine. The upper right photo shows a portion of the area after the damaged structure was removed. The photo at the lower right shows a temporary patch making the ship watertight until permanent repairs could be made.







Above: USS Halliga