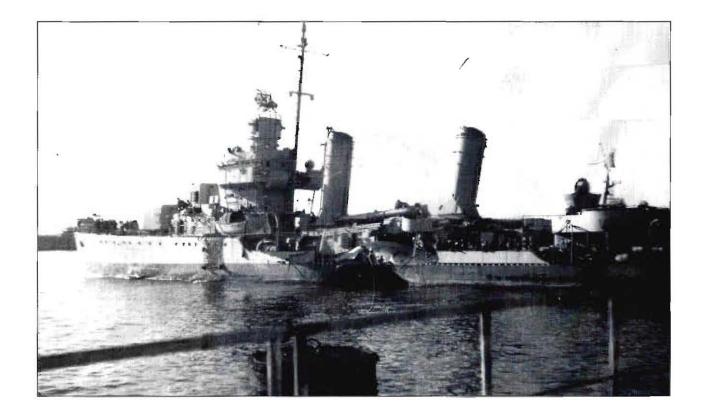

Entire contents copyright 1998-2000 Tin Can Sailors, Inc. All rights reserved. All photos are USN official.

The USS Aaron Ward (DM-34) at Kerama Retto on 5 May 1945, two days after she was attacked by suicide planes.