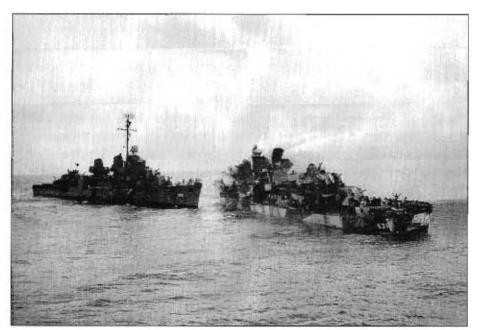

Entire contents copyright 1998-2000 Tin Can Sailors, Inc. All rights reserved. All photos are USN official.

The USS Aaron Ward (DM-34) at Kerama Retto on 5 May 1945, two days after she was attacked by suicide planes.