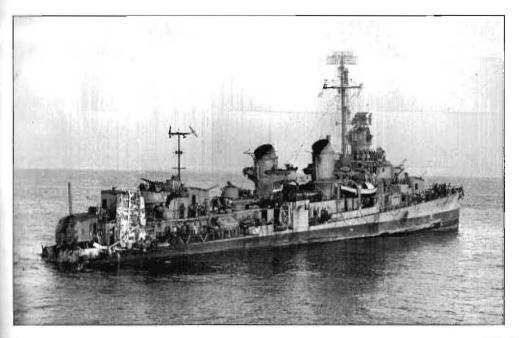

Entire contents copyright 1998-2000 Tin Can Sailors, Inc. All rights reserved. All photos are USN official.

The USS Aaron Ward (DM-34) at Kerama Retto on 5 May 1945, two days after she was attacked by suicide planes.